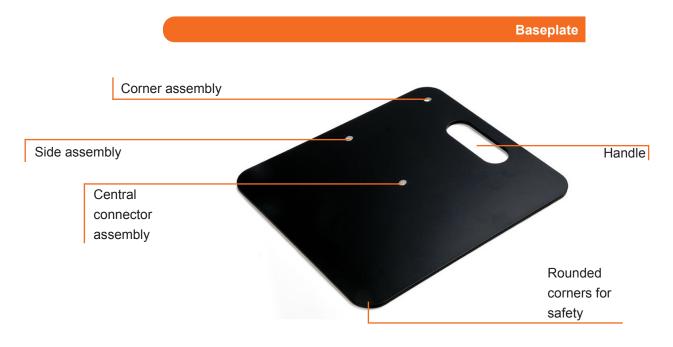

| Baseplates |              |              |              |  |  |  |  |
|------------|--------------|--------------|--------------|--|--|--|--|
| White      | 300 x 350 mm | 450 x 450 mm | 600 x 600 mm |  |  |  |  |
| Black      | 300 x 350 mm | 450 x 450 mm | 600 x 600 mm |  |  |  |  |