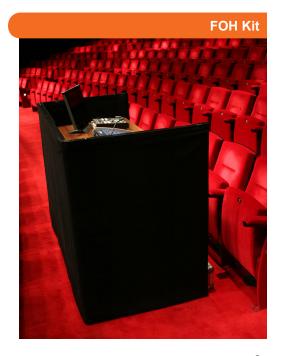

#### Front of house kit

The easy-to-build Front of House kit is specially designed for fast and efficient covering of the front of house set. All parts are packed well-sorted in a single flightcase.

### FOH Kit

**FOH Kit** 

**FOH Kit** 

Baseplate connectors

Uprights and drape supports

**FOH Kit** 