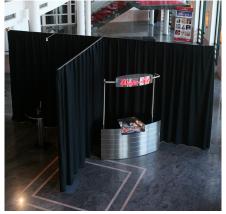

## **WENTEX® Pipes & Drapes**

Cover concrete walls in the blink of an eye, create an intimate room in a large hall or make the front of house look more appealing: WENTEX® Pipes & Drapes is the multifunctional mobile system to place decorative curtain walls fast and efficiently. With different lengths of curtains and variable uprighs and drape supports, nearly every set up imaginable can be build.

#### **WENTEX®** Pipes & Drapes are suitable as:

- Decorative covering
- Separation walls
- Front of house cover
- Wardrobe furnishing
- Pole and rope barrier