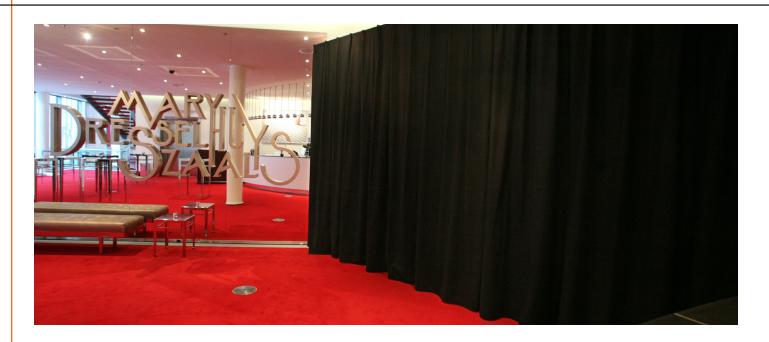

## **WENTEX® Pipes & Drapes**

Cover concrete walls in the blink of an eye, create an intimate room in a large hall or make the front of house look more appealing: WENTEX® Pipes & Drapes is the multifunctional mobile system to place decorative curtain walls fast and efficiently. With different lengths of curtains and variable uprighs and drape supports, nearly every set up imaginable can be build.

#### **WENTEX®** Pipes & Drapes are suitable as:

- Decorative covering
- Separation walls
- Front of house cover
- Wardrobe furnishing
- Pole and rope barrier