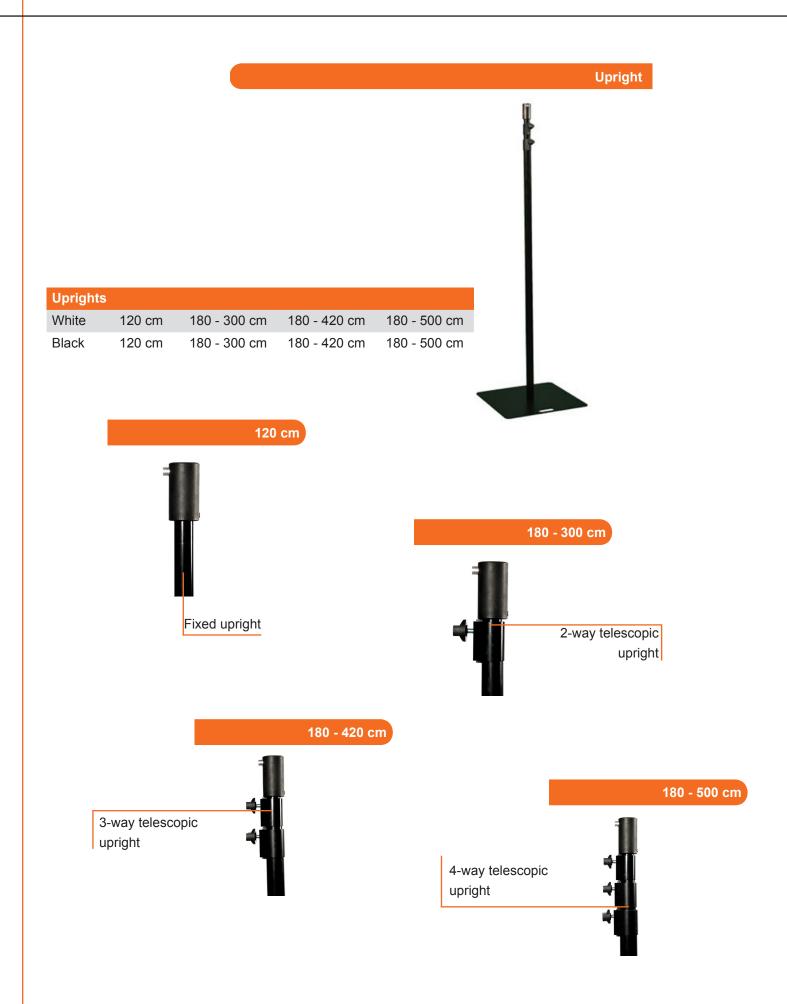

k       | 250 cm | 300 cm | 400 cm | 500 cm | 8'       | 10' | 14' | 16' |
| MGS White       | 250 cm | 300 cm | 400 cm | 500 cm | 8'       | 10' | 14' | 16' |
| MGS Black       | 250 cm | 300 cm | 400 cm | 500 cm | 8'       | 10' | 14' | 16' |
| Spaghetti White | 250 cm | 300 cm | 400 cm | 500 cm | 8'       | 10' | 14' | 16' |
| Spaghetti Gray  | 250 cm | 300 cm | 400 cm | 500 cm | 8'       | 10' | 14' | 16' |
| Spaghetti Black | 250 cm | 300 cm | 400 cm | 500 cm | 8'       | 10' | 14' | 16' |





| Baseplates |              |              |              |  |  |  |  |
|------------|--------------|--------------|--------------|--|--|--|--|
| White      | 300 x 350 mm | 450 x 450 mm | 600 x 600 mm |  |  |  |  |
| Black      | 300 x 350 mm | 450 x 450 mm | 600 x 600 mm |  |  |  |  |













#### **Accessories**







#### Front of house kit

The easy-to-build Front of House kit is specially designed for fast and efficient covering of the front of house set. All parts are packed well-sorted in a single flightcase.

### FOH Kit



**FOH Kit** 



**FOH Kit** 





Baseplate connectors



Uprights and drape supports

**FOH Kit**