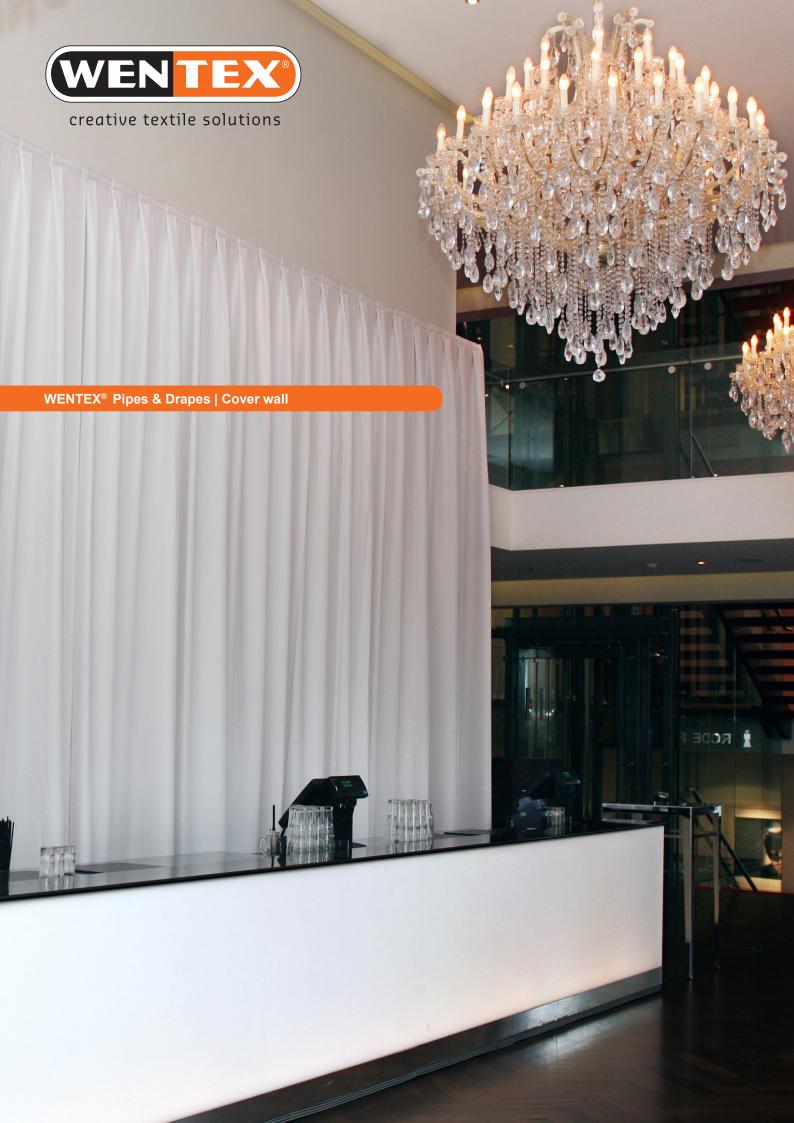

## **WENTEX® Pipes & Drapes**

Cover concrete walls in the blink of an eye, create an intimate room in a large hall or make the front of house look more appealing: WENTEX® Pipes & Drapes is the multifunctional mobile system to place decorative curtain walls fast and efficiently. With different lengths of curtains and variable uprighs and drape supports, nearly every set up imaginable can be build.

#### **WENTEX®** Pipes & Drapes are suitable as:

- Decorative covering
- Separation walls
- Front of house cover
- Wardrobe furnishing
- Pole and rope barrier