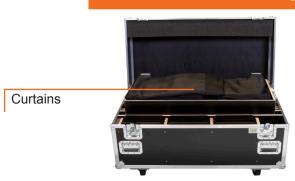

## **Curtains**

WENTEX® Pipes & Drapes curtains are available in different versions and lengths. The curtains are equipped with velcro for easy and fast build up and are available pleated as well as unpleated. A short strip of velcro on the front makes sure a perfect overlap can be realised.

### FOH Kit

**FOH Kit** 

**FOH Kit** 

Baseplate connectors

Uprights and drape supports

**FOH Kit** 