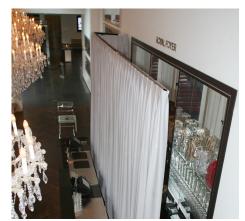

## **WENTEX® Pipes & Drapes**

Cover concrete walls in the blink of an eye, create an intimate room in a large hall or make the front of house look more appealing: WENTEX® Pipes & Drapes is the multifunctional mobile system to place decorative curtain walls fast and efficiently. With different lengths of curtains and variable uprighs and drape supports, nearly every set up imaginable can be build.

#### **WENTEX®** Pipes & Drapes are suitable as:

- Decorative covering
- Separation walls
- Front of house cover
- Wardrobe furnishing
- Pole and rope barrier