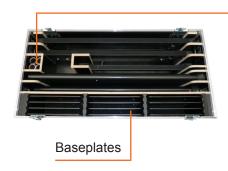

| Baseplates |              |              |              |  |  |  |  |
|------------|--------------|--------------|--------------|--|--|--|--|
| White      | 300 x 350 mm | 450 x 450 mm | 600 x 600 mm |  |  |  |  |
| Black      | 300 x 350 mm | 450 x 450 mm | 600 x 600 mm |  |  |  |  |

### FOH Kit

**FOH Kit** 

**FOH Kit** 

Baseplate connectors

Uprights and drape supports

**FOH Kit** 