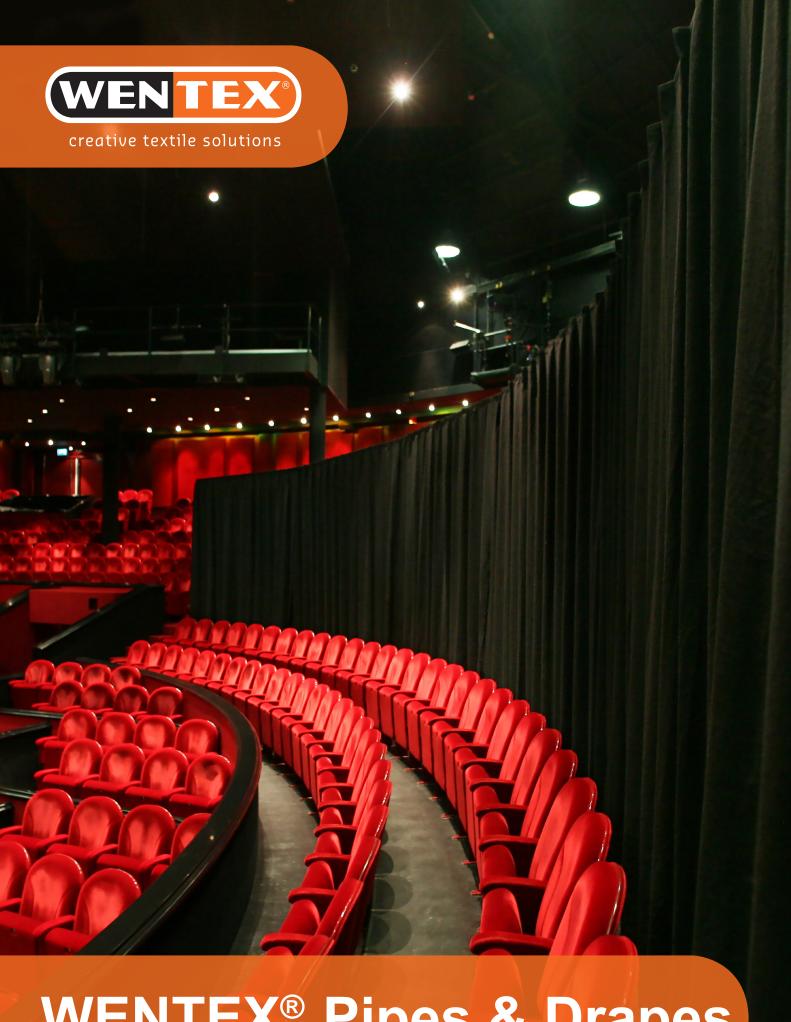

WENTEX® Pipes & Drapes

## **WENTEX® Pipes & Drapes**

Cover concrete walls in the blink of an eye, create an intimate room in a large hall or make the front of house look more appealing: WENTEX® Pipes & Drapes is the multifunctional mobile system to place decorative curtain walls fast and efficiently. With different lengths of curtains and variable uprighs and drape supports, nearly every set up imaginable can be build.

#### **WENTEX®** Pipes & Drapes are suitable as:

- Decorative covering
- Separation walls
- Front of house cover
- Wardrobe furnishing
- Pole and rope barrier