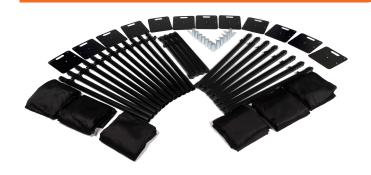

#### Front of house kit

The easy-to-build Front of House kit is specially designed for fast and efficient covering of the front of house set. All parts are packed well-sorted in a single flightcase.

### FOH Kit

**FOH Kit** 

**FOH Kit** 

Baseplate connectors

Uprights and drape supports

**FOH Kit** 