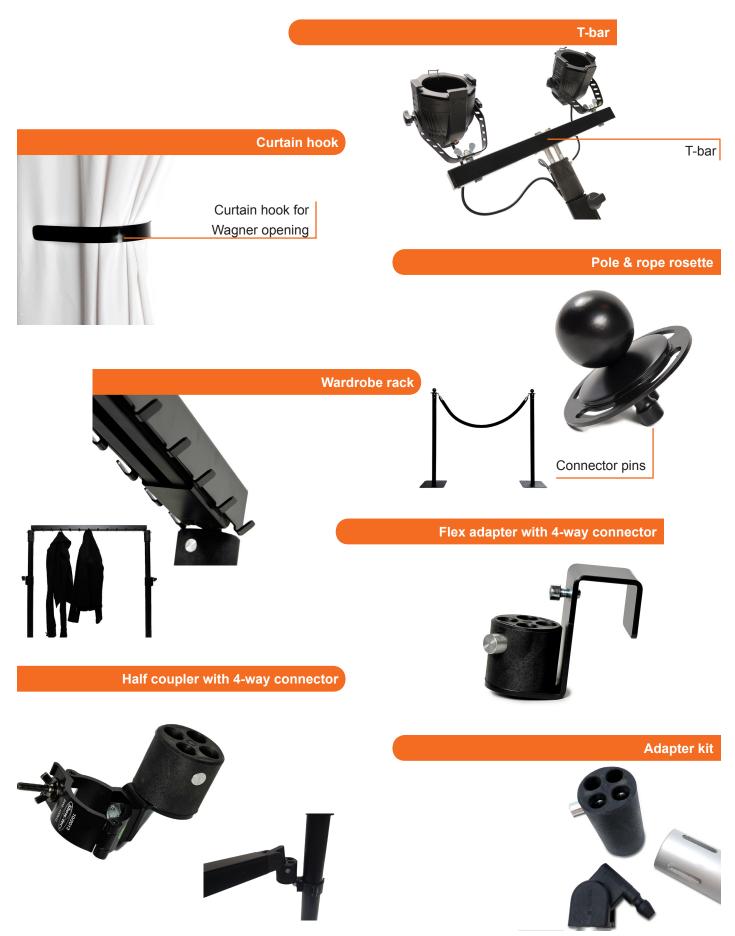

#### **Accessories**

#### **WENTEX®** Pipes & Drapes are suitable as:

- Decorative covering
- Separation walls
- Front of house cover
- Wardrobe furnishing
- Pole and rope barrier