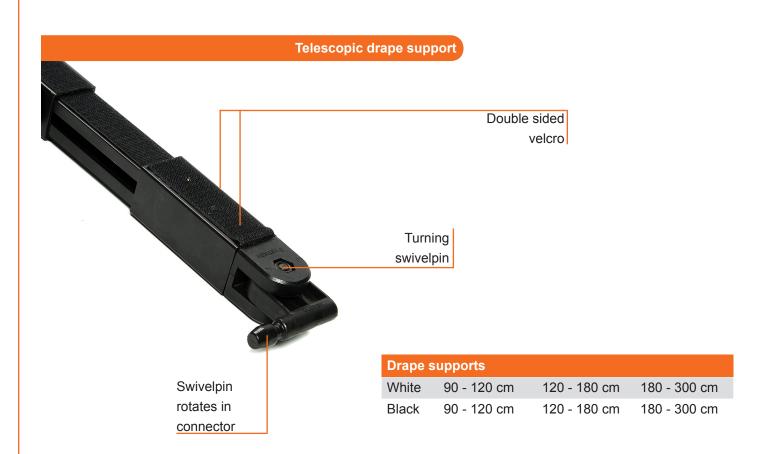

S Black       | 250 cm | 300 cm | 400 cm | 500 cm | 8'       | 10' | 14' | 16' |
| MGS White       | 250 cm | 300 cm | 400 cm | 500 cm | 8'       | 10' | 14' | 16' |
| MGS Black       | 250 cm | 300 cm | 400 cm | 500 cm | 8'       | 10' | 14' | 16' |
| Spaghetti White | 250 cm | 300 cm | 400 cm | 500 cm | 8'       | 10' | 14' | 16' |
| Spaghetti Gray  | 250 cm | 300 cm | 400 cm | 500 cm | 8'       | 10' | 14' | 16' |
| Spaghetti Black | 250 cm | 300 cm | 400 cm | 500 cm | 8'       | 10' | 14' | 16' |





| Baseplates |              |              |              |  |  |  |  |
|------------|--------------|--------------|--------------|--|--|--|--|
| White      | 300 x 350 mm | 450 x 450 mm | 600 x 600 mm |  |  |  |  |
| Black      | 300 x 350 mm | 450 x 450 mm | 600 x 600 mm |  |  |  |  |













#### **Accessories**







#### Front of house kit

The easy-to-build Front of House kit is specially designed for fast and efficient covering of the front of house set. All parts are packed well-sorted in a single flightcase.

### FOH Kit



**FOH Kit** 



**FOH Kit** 





Baseplate connectors



Uprights and drape supports

**FOH Kit**