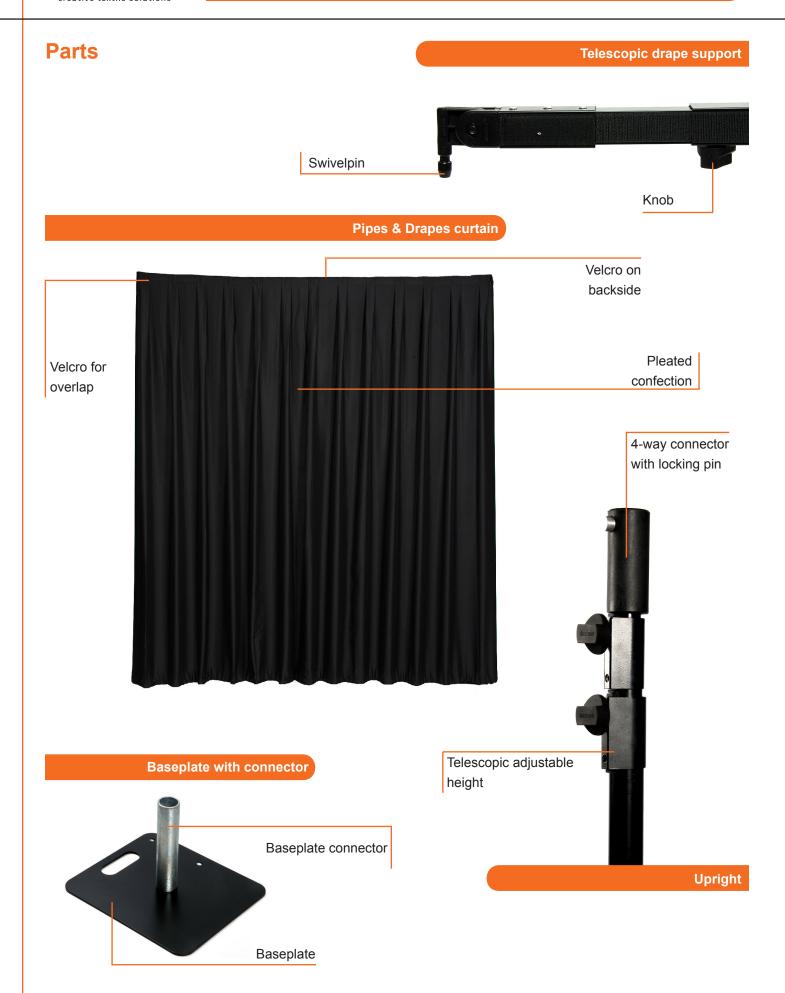

# **WENTEX®** Pipes & Drapes | Parts

## **Curtains**

WENTEX® Pipes & Drapes curtains are available in different versions and lengths. The curtains are equipped with velcro for easy and fast build up and are available pleated as well as unpleated. A short strip of velcro on the front makes sure a perfect overlap can be realised.

| Baseplates |              |              |              |  |  |  |  |
|------------|--------------|--------------|--------------|--|--|--|--|
| White      | 300 x 350 mm | 450 x 450 mm | 600 x 600 mm |  |  |  |  |
| Black      | 300 x 350 mm | 450 x 450 mm | 600 x 600 mm |  |  |  |  |