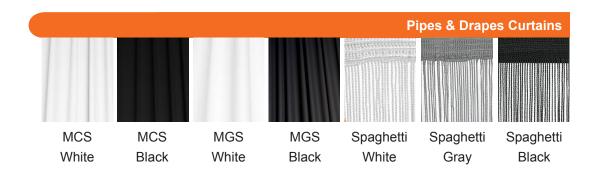

## **Curtains**

WENTEX® Pipes & Drapes curtains are available in different versions and lengths. The curtains are equipped with velcro for easy and fast build up and are available pleated as well as unpleated. A short strip of velcro on the front makes sure a perfect overlap can be realised.

| Heights         | Metric |        |        |        | Imperial |     |     |     |
|-----------------|--------|--------|--------|--------|----------|-----|-----|-----|
| MCS White       | 250 cm | 300 cm | 400 cm | 500 cm | 8'       | 10' | 14' | 16' |
| MCS Black       | 250 cm | 300 cm | 400 cm | 500 cm | 8'       | 10' | 14' | 16' |
| MGS White       | 250 cm | 300 cm | 400 cm | 500 cm | 8'       | 10' | 14' | 16' |
| MGS Black       | 250 cm | 300 cm | 400 cm | 500 cm | 8'       | 10' | 14' | 16' |
| Spaghetti White | 250 cm | 300 cm | 400 cm | 500 cm | 8'       | 10' | 14' | 16' |
| Spaghetti Gray  | 250 cm | 300 cm | 400 cm | 500 cm | 8'       | 10' | 14' | 16' |
| Spaghetti Black | 250 cm | 300 cm | 400 cm | 500 cm | 8'       | 10' | 14' | 16' |