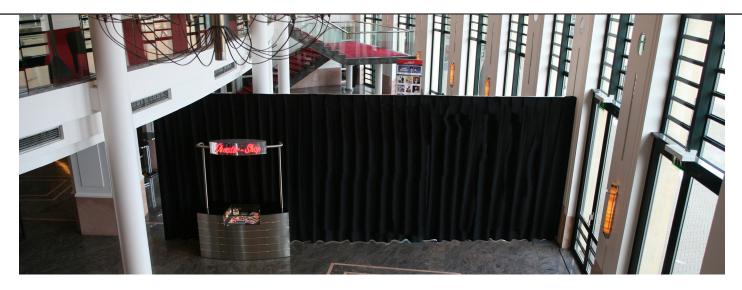

## **WENTEX® Pipes & Drapes**

Cover concrete walls in the blink of an eye, create an intimate room in a large hall or make the front of house look more appealing: WENTEX® Pipes & Drapes is the multifunctional mobile system to place decorative curtain walls fast and efficiently. With different lengths of curtains and variable uprighs and drape supports, nearly every set up imaginable can be build.

#### **WENTEX®** Pipes & Drapes are suitable as:

- Decorative covering
- Separation walls
- Front of house cover
- Wardrobe furnishing
- Pole and rope barrier