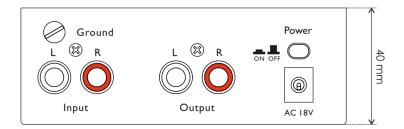

#### Overview

- (1) GND screw
- (2) Power on/off switch
- (3) Phono RCA unbalanced input connectors
- (4) RCA unbalanced output connector
- (5) Power adapter connector

DAP AUDIO

D1530 1

### **Dimensions**