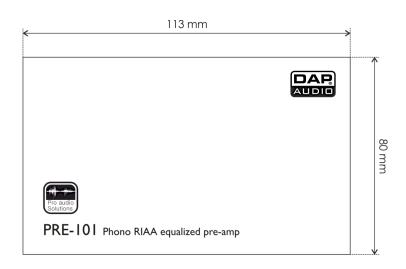

### **Dimensions**

### **Specifications**

| Frequency Response:     | 20Hz-20KHz RIAA           |
|-------------------------|---------------------------|
| Inputs:                 | RCA                       |
| Outputs:                | RCA                       |
| Input sensitivity:      | 3mV for 1000 mV output    |
| Input Impedance:        | 47 kOhm                   |
| Nominal Output Voltage: | 0 dBV                     |
| Max Output voltage:     | +16 dBu                   |
| Output impedance:       | 100-600 Ohms              |
| Power supply:           | 18V AC (adapter included) |
| Dimensions:             | 40x113x80 mm (HxWxD)      |
| Weight:                 | 0,35 Kg                   |