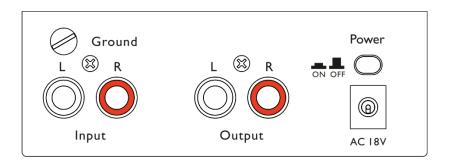

#### **Description**

The PRE-101 is a phono preamp with RIAA equalization. The tiny signal of a magnetic turntable is amplified to fit the line-level inputs of mixers or USB sound-cards.

- Solid housing
- RIAA Equalization
- High quality components