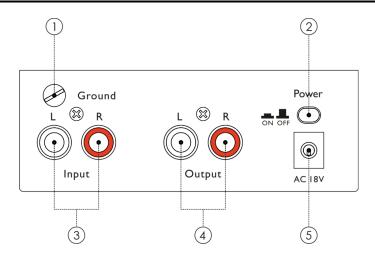

#### Overview

- (1) GND screw
- (2) Power on/off switch
- (3) Phono RCA unbalanced input connectors
- (4) RCA unbalanced output connector
- (5) Power adapter connector

DAP AUDIO

D1530 1