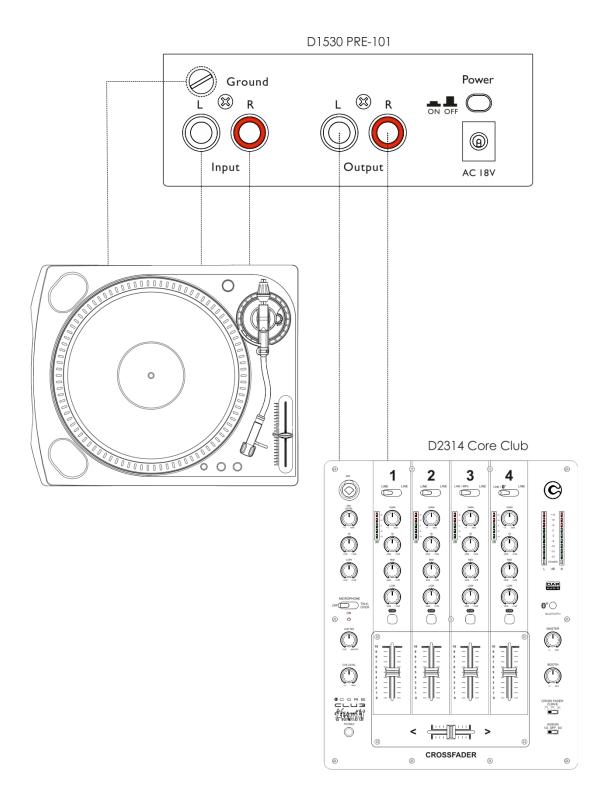

E-101** 

Ordercode: D1530

Phono RIAA equalized pre-amp

#### Warning



# CAUTION! Keep this device away from rain and moisture!



Every person involved with the installation, operation and maintenance of this system has to:

- be qualified
- follow the instructions of this manual

Only use the supplied DAP audio adapter.

#### **Description**

The PRE-101 is a phono preamp with RIAA equalization. The tiny signal of a magnetic turntable is amplified to fit the line-level inputs of mixers or USB sound-cards.

- Solid housing
- RIAA Equalization
- High quality components

#### Overview



- (1) GND screw
- (2) Power on/off switch
- (3) Phono RCA unbalanced input connectors
- (4) RCA unbalanced output connector
- (5) Power adapter connector

DAP AUDIO

D1530 1

### **Connection Example**





D1530 2

### **Dimensions**





### **Specifications**

| Frequency Response:     | 20Hz-20KHz RIAA           |
|-------------------------|---------------------------|
| Inputs:                 | RCA                       |
| Outputs:                | RCA                       |
| Input sensitivity:      | 3mV for 1000 mV output    |
| Input Impedance:        | 47 kOhm                   |
| Nominal Output Voltage: | 0 dBV                     |
| Max Output voltage:     | +16 dBu                   |
| Output impedance:       | 100-600 Ohms              |
| Power supply:           | 18V AC (adapter included) |
| Dimensions:             | 40x113x80 mm (HxWxD)      |
| Weight:                 | 0,35 Kg                   |