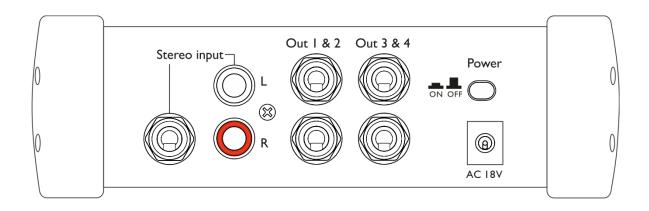

#### **Description**

The AMP-104 is for expanding or generating 4 headphones channels. The AMP-104 offers a 6,3 mm stereo jack as well as a RCA stereo input, which makes it convenient for multiple applications. All 4 outputs are controlled with their own volume control. The headphones can be connected at both sides of the AMP-104. This makes it possible to connect 8 headphones, which will be operated in groups of 2 pcs.

#### Overview

- Unbalanced stereo RCA pin jacks inputs.
- (2) Power on/off switch
- (3) Stereo input 1/4" TRS socket.
- (4) Stereo output 1 & 2, 1/4" TRS socket.
- (5) Stereo output 3 & 4, 1/4" TRS socket.
- (6) Power adapter connector
- (7) Volume control Out 1