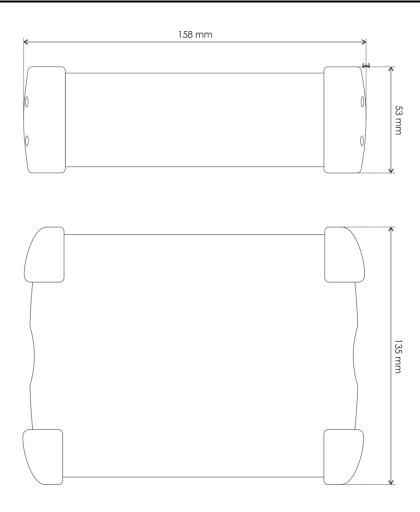

## **Dimensions**

## **Specifications**

| Frequency Response: | 20Hz-20KHz                |
|---------------------|---------------------------|
| Inputs:             | 6,3 mm Jack, RCA          |
| Outputs:            | 6,3 mm Jack (8x)          |
| Output impedance:   | 2x 50 Ohm                 |
| Output power:       | 2x 50mW @ 32Ohm           |
| Power supply:       | 18V AC (adapter included) |
| Dimensions:         | 53x158x135 mm (HxWxD)     |
| Weight:             | 0,72 Kg                   |