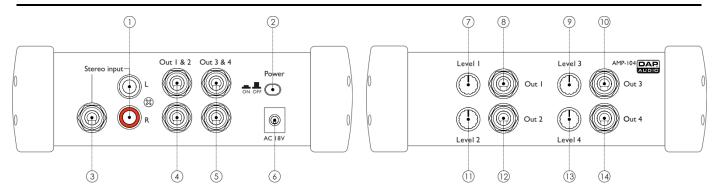

#### Overview

- Unbalanced stereo RCA pin jacks inputs.
- (2) Power on/off switch
- (3) Stereo input 1/4" TRS socket.
- (4) Stereo output 1 & 2, 1/4" TRS socket.
- (5) Stereo output 3 & 4, 1/4" TRS socket.
- (6) Power adapter connector
- (7) Volume control Out 1

- (8) Stereo output 1, 1/4" TRS socket.
- (9) Volume control Out 3
- (10) Stereo output 3, 1/4" TRS socket.
- (11) Volume control Out 2
- (12) Stereo output 2, 1/4" TRS socket.
- (13) Volume control Out 4
- (14) Stereo output 4, 1/4" TRS socket.