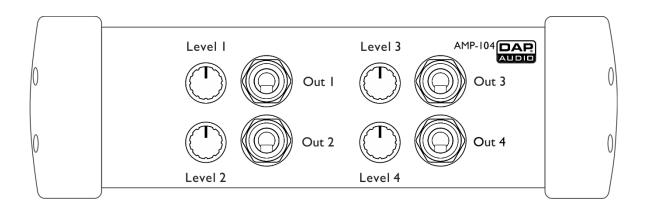

#### **Description**

The AMP-104 is for expanding or generating 4 headphones channels. The AMP-104 offers a 6,3 mm stereo jack as well as a RCA stereo input, which makes it convenient for multiple applications. All 4 outputs are controlled with their own volume control. The headphones can be connected at both sides of the AMP-104. This makes it possible to connect 8 headphones, which will be operated in groups of 2 pcs.

- (8) Stereo output 1, 1/4" TRS socket.
- (9) Volume control Out 3
- (10) Stereo output 3, 1/4" TRS socket.
- (11) Volume control Out 2
- (12) Stereo output 2, 1/4" TRS socket.
- (13) Volume control Out 4
- (14) Stereo output 4, 1/4" TRS socket.