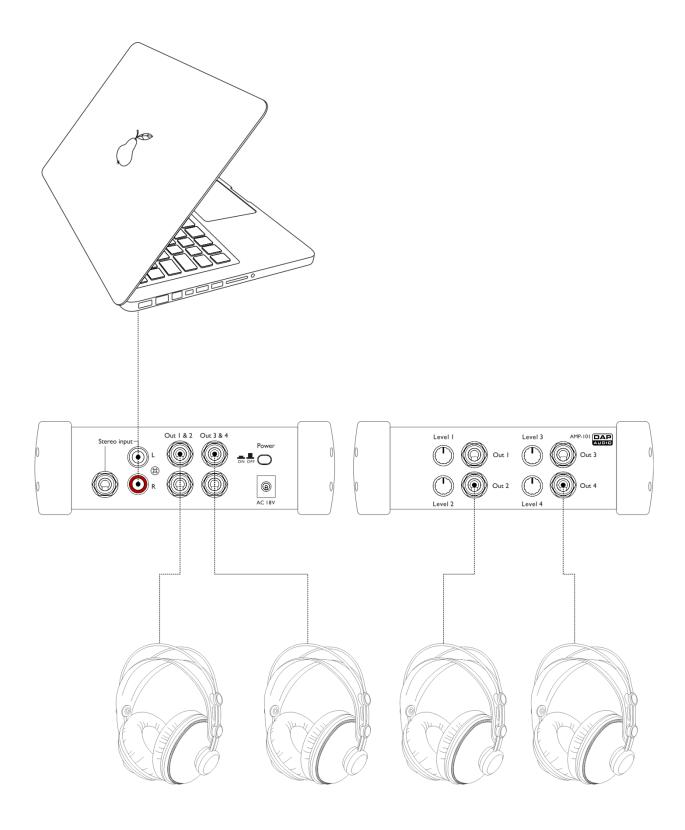

# **Connection Example**

D1536 2

#### **Description**

The AMP-104 is for expanding or generating 4 headphones channels. The AMP-104 offers a 6,3 mm stereo jack as well as a RCA stereo input, which makes it convenient for multiple applications. All 4 outputs are controlled with their own volume control. The headphones can be connected at both sides of the AMP-104. This makes it possible to connect 8 headphones, which will be operated in groups of 2 pcs.