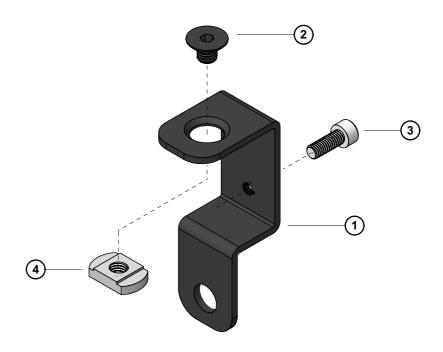

| Item name         | e Material info    |  |
|-------------------|--------------------|--|
| 1. Bracket        | powdercoated steel |  |
| 2. Bolt M8x10     | steel              |  |
| 3. Bolt M6x16     | steel              |  |
| 4. Sliding nut M8 | steel              |  |