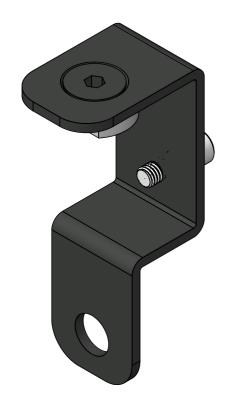

# ITEM NAME

end stop

# ITEM CODE

89523;

# MATERIAL INFO

-Steel sheet 3mm thick -Steel bolts,nuts

#### SURFACE FINISH

electrophoretic coating - black

| SCALE    | PAPER | DIMENSIONS |
|----------|-------|------------|
| 1:1      | A4    | mm         |
| DRAWN BY |       | PRINT DATE |

DRAWN BY PRINT DATE