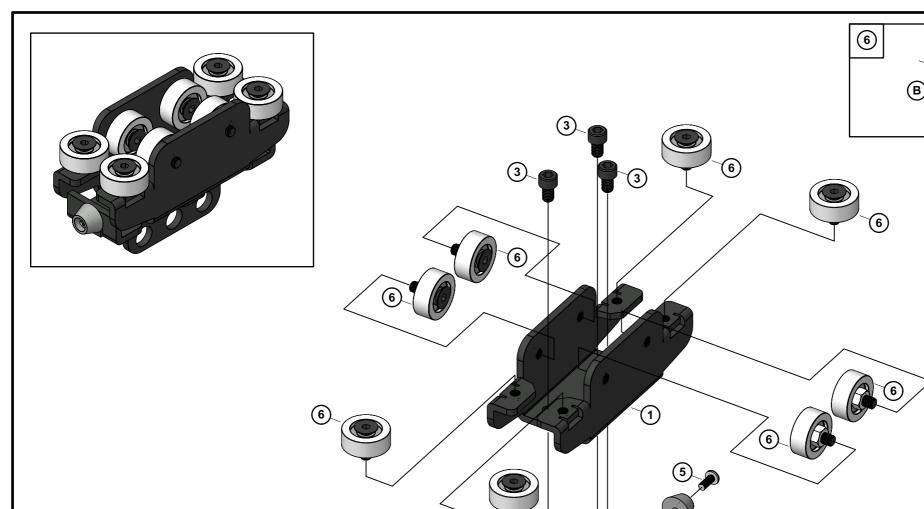

## ITEM NAME

Heavy duty runner 4+4 wheels

## ITEM CODE

89525;

# MATERIAL INFO

-Steel sheet 4mm thick,bolts,nuts -Silicone bumpers -Nylon wheels; -Steel ball bearing

### SHEET NUMBER

001

| Item name             | Material info      |  |  |
|-----------------------|--------------------|--|--|
| 1. Body part 1        | powdercoated steel |  |  |
| 2. Body part 2        | powdercoated steel |  |  |
| 3. Cap screw M6x10    | steel              |  |  |
| 4. Bumper             | silicone           |  |  |
| 5. Screw M4x10        | steel              |  |  |
| 6.Wheel set:          |                    |  |  |
| A. Wheel+ball bearing | nylon/steel        |  |  |
| B. Nut M6             | steel              |  |  |
| C. Cap screw M6x20    | steel              |  |  |