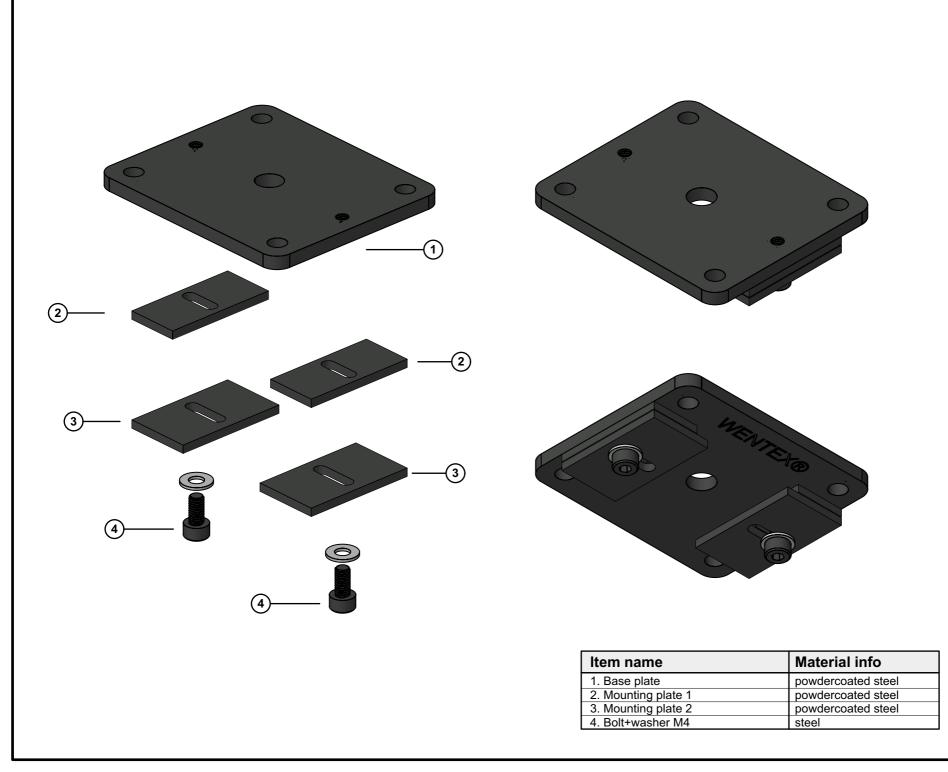

| PROJECT NAME                                                                |       |            |
|-----------------------------------------------------------------------------|-------|------------|
| Eurotrack                                                                   |       |            |
| CLIENT                                                                      |       |            |
| WENTEX                                                                      |       |            |
| ITEM NAME                                                                   |       |            |
| Ceiling mount                                                               |       |            |
| ITEM CODE                                                                   |       |            |
| 89510;                                                                      |       |            |
| MATERIAL INFO                                                               |       |            |
| -Steel sheet 4mm thick<br>-Steel sheet 2,5mm thick<br>- Steel bolts,washers |       |            |
| SURFACE FINISH                                                              |       |            |
| (RAL9005) powder coated                                                     |       |            |
| SCALE                                                                       | PAPER | DIMENSIONS |
| 1:1                                                                         | A4    | mm         |
| DRAWN BY PRINT DATE                                                         |       |            |
| AJ                                                                          |       | 14.04.2020 |
| REMARK                                                                      |       |            |
|                                                                             |       |            |
|                                                                             |       |            |
| SHEET NUMBER                                                                |       |            |