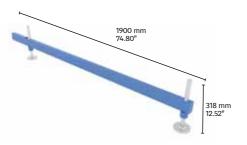

## MT-PA5030-01|SteelBase

1230 mm 48.43"

318 mm 12.52"

MT-PA5030|Leg

MT-PA5030-05|LongOutrigger