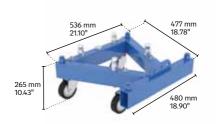

## MT-PA5030-01|SteelBase

1230 mm 48.43"

318 mm 12.52"

MT-PA5030|Leg

MT-PA5030-05|LongOutrigger