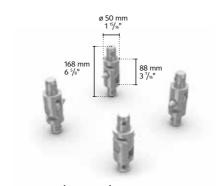

## MT1-07B|Hinges|4pcs

Used to connect the vertical tower pieces and to allow for tilt-up assembly; set of 4pcs