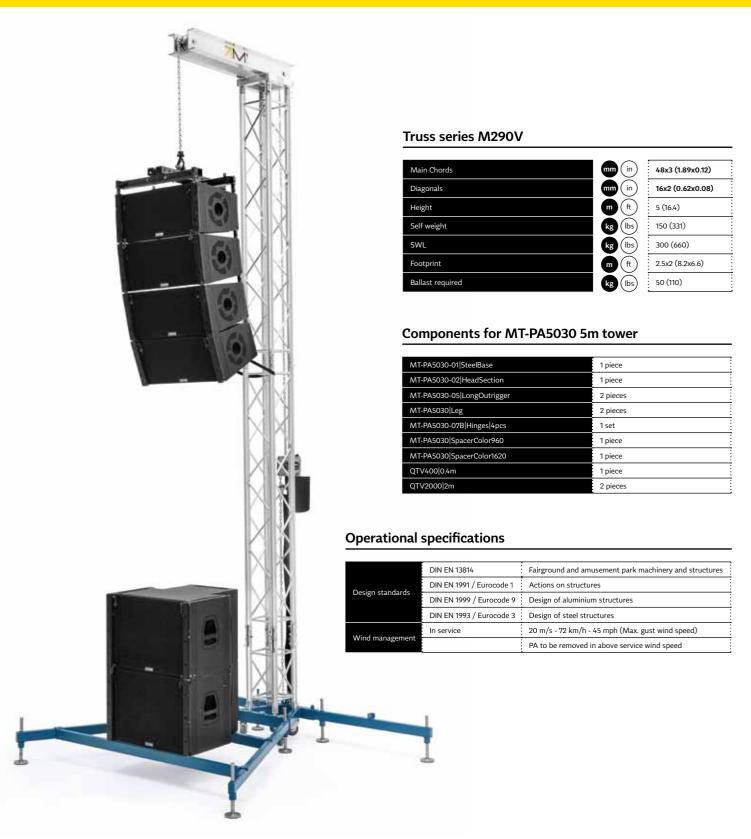

## **MT-PA5030 PA Fly Tower**

- Compact, heavy-duty M290 truss series
- 300 kg (660 lbs) Safety working load rated with DGUV17 / BGV C1
- Lifting operations with either electrical or manual chain hoist
- Head section equipped with double pulley system for attachment of safety chain or safety wire parallel to lifting chain
- Multiple attachment points on base for connection of hoists and safeties

122 MT-PA5030