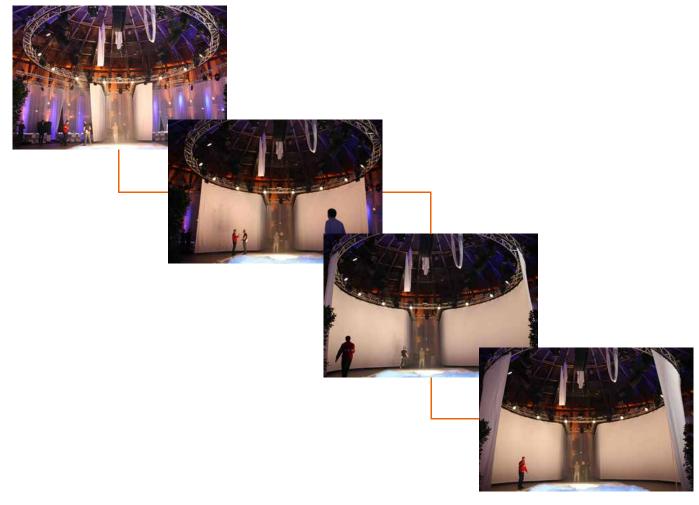

# **WENTEX®** Eurotrack | System overview

# Overlap arm

Overlap arm takes care of overlapping the curtains, so there will be no space between the curtains.