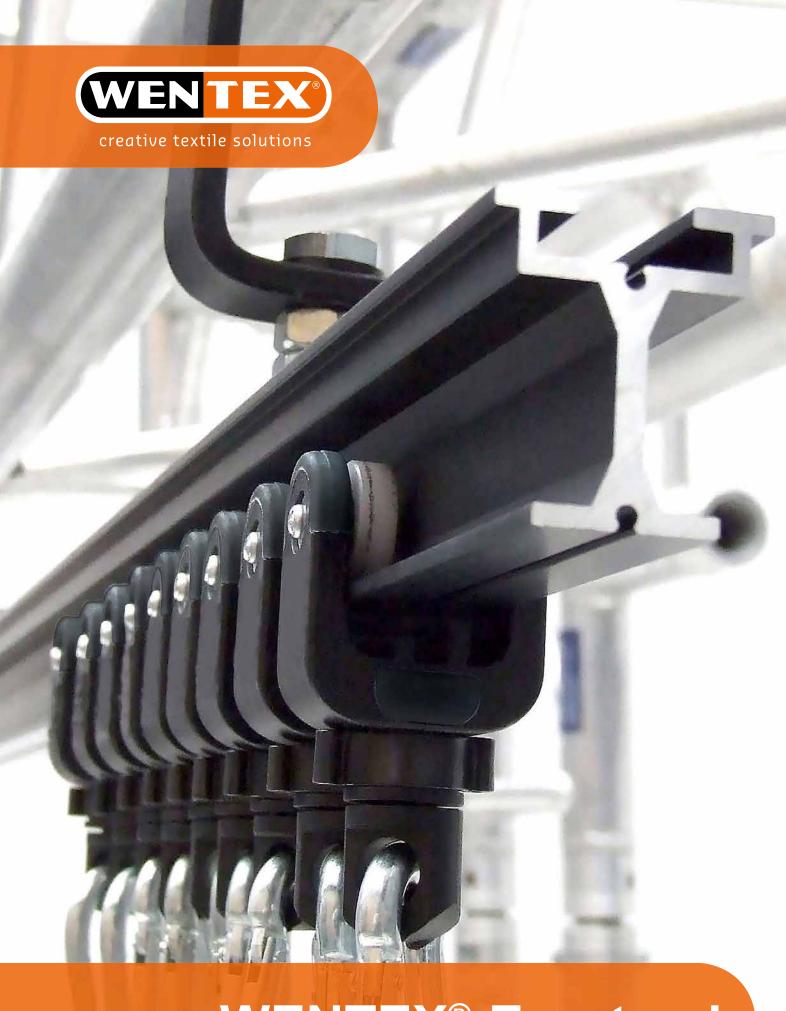

# **WENTEX®** Eurotrack

WENTEX® Eurotrack is a solid track system that can be easily installed for moving textiles, for both temporary and permanent use. Using the connection strip, it is a fluently running track system and a variety of runners make it suitable for curtains as well as scenery. It can be used manually, but can also be operated using the optional rope system.

# **Heavy Duty runner (HD)**

HD runner for automatic system for moving textile

Can hold a max. of 20 kg

### Wall bracket

Rail to wall attachment for three different distances.