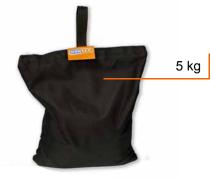

# Single pulley

Floor pulley

Pulley for attachment above the rail

Operating rope

Pulley for attachment weight bag

Weight bag

Provided on a roll of 100 m

1 bag needed per 10 m of rail