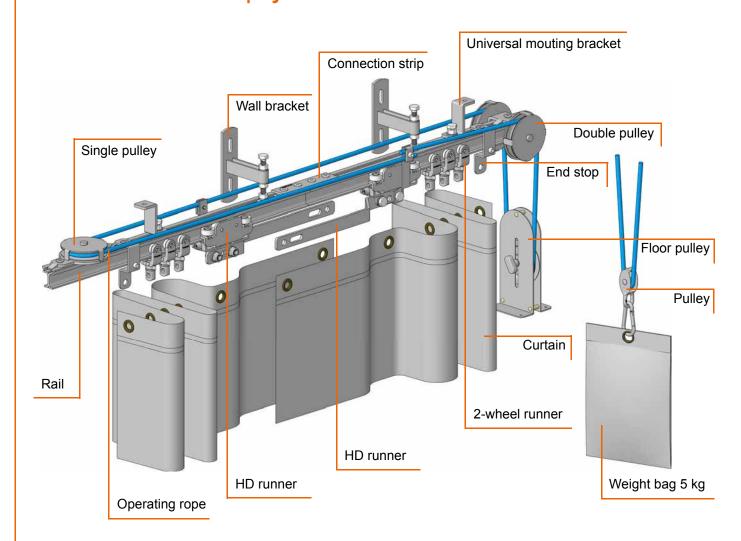

# **WENTEX®** Eurotrack | System overview

# **WENTEX®** Eurotrack

WENTEX® Eurotrack is a solid track system that can be easily installed for moving textiles, for both temporary and permanent use. Using the connection strip, it is a fluently running track system and a variety of runners make it suitable for curtains as well as scenery. It can be used manually, but can also be operated using the optional rope system.

# **Heavy Duty runner (HD)**

HD runner for automatic system for moving textile

Can hold a max. of 20 kg

### Wall bracket

Rail to wall attachment for three different distances.

# **WENTEX®** Eurotrack | Accessories

All pullies for rope system for moving textile.

# Single pulley

Floor pulley

Pulley for attachment above the rail

Operating rope

Pulley for attachment weight bag

Weight bag

Provided on a roll of 100 m

1 bag needed per 10 m of rail