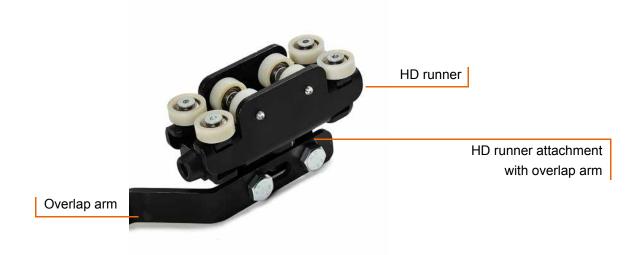

# **Heavy Duty runner (HD)**

HD runner for automatic system for moving textile

Can hold a max. of 20 kg

# Overlap arm

Overlap arm takes care of overlapping the curtains, so there will be no space between the curtains.