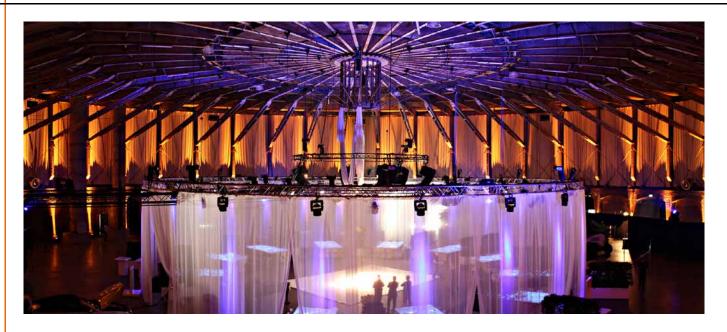

WENTEX® Eurotrack





# **WENTEX®** Eurotrack

WENTEX® Eurotrack is a solid track system that can be easily installed for moving textiles, for both temporary and permanent use. Using the connection strip, it is a fluently running track system and a variety of runners make it suitable for curtains as well as scenery. It can be used manually, but can also be operated using the optional rope system.





# **WENTEX®** Eurotrack | Parts



### Sizes Rail (length)

200 cm

500 cm

### **Connection strip**



### 2-Wheel runner



### Curved rail 90°



### **Curved rail radius**

50 cm

100 cm

# **Heavy Duty runner (HD)**

HD runner for automatic system for moving textile

Can hold a max. of 20 kg





### Wall bracket

Rail to wall attachment for three different distances.









# **WENTEX®** Eurotrack | Acce