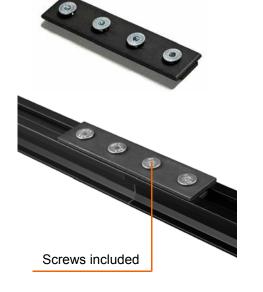

WENTEX® Eurotrack





# **WENTEX®** Eurotrack

WENTEX® Eurotrack is a solid track system that can be easily installed for moving textiles, for both temporary and permanent use. Using the connection strip, it is a fluently running track system and a variety of runners make it suitable for curtains as well as scenery. It can be used manually, but can also be operated using the optional rope system.





# **WENTEX®** Eurotrack | Parts



### Sizes Rail (length)

200 cm

500 cm

### **Connection strip**



### 2-Wheel runner



### Curved rail 90°



### **Curved rail radius**

50 cm

100 cm

# **Heavy Duty runner (HD)**

HD runner for automatic system for moving textile

Can hold a max. of 20 kg





### Wall bracket

Rail to wall attachment for three different distances.









# **WENTEX®** Eurotrack | Accessories

# Overlap arm

Overlap arm takes care of overlapping the curtains, so there will be no space between the curtains.



# End stop





# **WENTEX®** Eurotrack | Accessories

All pullies for rope system for moving textile.

# **Double pulley**

# Single pulley



Floor pulley



Pulley for attachment above the rail





Operating rope



Pulley for attachment weight bag



Weight bag

Provided on a roll of 100 m



1 bag needed per 10 m of rail





# **WENTEX®** Eurotrack |