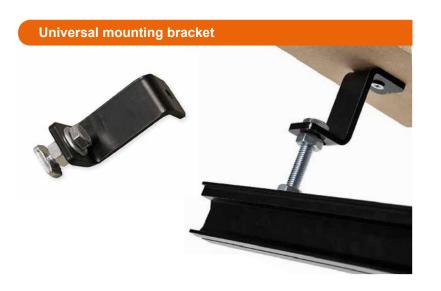

WENTEX® Eurotrack





# **WENTEX®** Eurotrack

WENTEX® Eurotrack is a solid track system that can be easily installed for moving textiles, for both temporary and permanent use. Using the connection strip, it is a fluently running track system and a variety of runners make it suitable for curtains as well as scenery. It can be used manually, but can also be operated using the optional rope system.





# **WENTEX®** Eurotrack | Parts



### Sizes Rail (length)

200 cm

500 cm

### **Connection strip**



### 2-Wheel runner



### Curved rail 90°



### **Curved rail radius**

50 cm

100 cm

# **Heavy Duty runner (HD)**

HD runner for automatic system for moving textile

Can hold a max. of 20 kg





### Wall bracket

Rail to wall attachment for three different distances.









# **WENTEX®** Eurotrack | Accessories

# Overlap arm

Overlap arm takes care of overlapping the curtains, so there will be no space between the curtains.



# End stop





# **WENTEX®** Eurotrack | Accessories

All pullies for rope system for moving textile.

# **Double pulley**

# Single pulley



Floor pulley



Pulley for attachment above the rail





Operating rope



Pulley for attachment weight bag



Weight bag

Provided on a roll of 100 m



1 bag needed per 10 m of rail





# **WENTEX®** Eurotrack | System overview