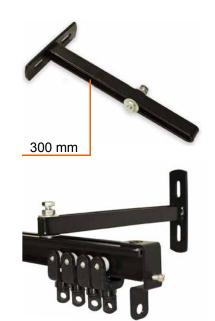

WENTEX® Eurotrack





# **WENTEX®** Eurotrack

WENTEX® Eurotrack is a solid track system that can be easily installed for moving textiles, for both temporary and permanent use. Using the connection strip, it is a fluently running track system and a variety of runners make it suitable for curtains as well as scenery. It can be used manually, but can also be operated using the optional rope system.





# **WENTEX®** Eurotrack | Parts



### Sizes Rail (length)

200 cm

500 cm

### **Connection strip**



### 2-Wheel runner



### Curved rail 90°



### **Curved rail radius**

50 cm

100 cm

# **Heavy Duty runner (HD)**

HD runner for automatic system for moving textile

Can hold a max. of 20 kg





### Wall bracket

Rail to wall attachment for three different distances.









# **WENTEX®** Eurotrack | Accessories

# Overlap arm

Overlap arm takes care of overlapping the curtains, so there will be no space between the curtains.



# End stop





# **WENTEX®** Eurotrack | Accessories

All pullies for rope system for moving textile.

# **Double pulley**

# Single pulley



Floor pulley



Pulley for attachment above the rail





Operating rope



Pulley for attachment weight bag



Weight bag

Provided on a roll of 100 m



1 bag needed per 10 m of rail





# **WENTEX®** Eurotrack | System overview