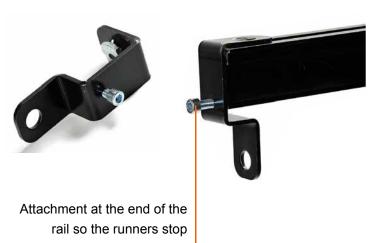

nd permanent use. Using the connection strip, it is a fluently running track system and a variety of runners make it suitable for curtains as well as scenery. It can be used manually, but can also be operated using the optional rope system.





# **WENTEX®** Eurotrack | Parts



### Sizes Rail (length)

200 cm

500 cm

### **Connection strip**



### 2-Wheel runner



### Curved rail 90°



### **Curved rail radius**

50 cm

100 cm

# **Heavy Duty runner (HD)**

HD runner for automatic system for moving textile

Can hold a max. of 20 kg





### Wall bracket

Rail to wall attachment for three different distances.









# **WENTEX®** Eurotrack | Accessories

# Overlap arm

Overlap arm takes care of overlapping the curtains, so there will be no space between the curtains.



# End stop





# **WENTEX®** Eurotrack | Accessories

All pullies for rope system for moving textile.

# **Double pulley**

# Single pulley



Floor pulley



Pulley for attachment above the rail





Operating rope



Pulley for attachment weight bag



Weight bag

Provided on a roll of 100 m



1 bag needed per 10 m of rail





# **WENTEX®** Eurotrack | System overview