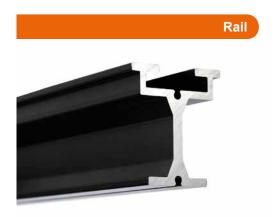

WENTEX® Eurotrack





# **WENTEX®** Eurotrack

WENTEX® Eurotrack is a solid track system that can be easily installed for moving textiles, for both temporary and permanent use. Using the connection strip, it is a fluently running track system and a variety of runners make it suitable for curtains as well as scenery. It can be used manually, but can also be operated using the optional rope system.





# **WENTEX®** Eurotrack | Parts



### Sizes Rail (length)

200 cm

500 cm

### **Connection strip**



### 2-Wheel runner



### Curved rail 90°



### **Curved rail radius**

50 cm

100 cm

# **Heavy Duty runner (HD)**

HD runner for automatic system for moving textile

Can hold a max. of 20 kg





### Wall bracket

Rail to wall attachment for three different distances.









# **WENTEX®** Eurotrack | Accessories

# Overlap arm

Overlap arm takes care of overlapping the curtains, so there will be no space between the curtains.



# End stop





# **WENTEX®** Eurotrack | Accessories

All pullies for rope system for moving textile.

# **Double pulley**

# Single pulley



Floor pulley



Pulley for attachment above the rail





Operating rope



Pulley for attachment weight bag



Weight bag

Provided on a roll of 1