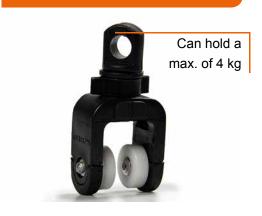

WENTEX® Eurotrack





# **WENTEX®** Eurotrack

WENTEX® Eurotrack is a solid track system that can be easily installed for moving textiles, for both temporary and permanent use. Using the connection strip, it is a fluently running track system and a variety of runners make it suitable for curtains as well as scenery. It can be used manually, but can also be operated using the optional rope system.





# **WENTEX®** Eurotrack | Parts



### Sizes Rail (length)

200 cm

500 cm

### **Connection strip**



### 2-Wheel runner



### Curved rail 90°



### **Curved rail radius**

50 cm

100 cm

# **Heavy Duty runner (HD)**

HD runner for automatic system for moving textile

Can hold a max. of 20 kg





### Wall bracket

Rail to wall attachment for three different distances.









# **WENTEX®** Eurotrack | Accessories

# Overlap arm

Overlap arm takes care of overlapping the curtains, so there will be no space between the curtains.



# End stop





# **WENTEX®** Eurotrack | Accessories

All pullies for rope system for moving textile.

# **Double pulley**

# Single pulley



Floor pulley



Pulley for attachment above the rail





Operating rope



Pulley for attachment weight bag



Weight bag

Provided on a roll of 100 m



1 bag needed per 10 m of rail





# **WENTEX®** Eurotrack | System overview