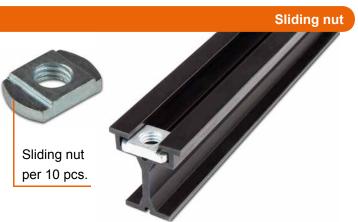

WENTEX® Eurotrack





# **WENTEX®** Eurotrack

WENTEX® Eurotrack is a solid track system that can be easily installed for moving textiles, for both temporary and permanent use. Using the connection strip, it is a fluently running track system and a variety of runners make it suitable for curtains as well as scenery. It can be used manually, but can also be operated using the optional rope system.





# **WENTEX®** Eurotrack | Parts



### Sizes Rail (length)

200 cm

500 cm

### **Connection strip**



### 2-Wheel runner



### Curved rail 90°



### **Curved rail radius**

50 cm

100 cm

# **Heavy Duty runner (HD)**

HD runner for automatic system for moving textile

Can hold a max. of 20 kg





### Wall bracket

Rail to wall attachment for three different distances.









# **WENTEX®** Eurotrack | Accessories

# Overlap arm

Overlap arm takes care of overlapping the curtains, so there will be no space between the curtains.



# End stop





# **WENTEX®** Eurotrack | Accessories

All pullies for rope system for moving textile.

# **Double pulley**

# Single pulley



Floor pulley



Pulley for attachment above the rail





Operating rope



Pulley for attachment weight bag



Weight bag

Provided on a roll of 100 m



1 bag needed per 10 m of rail





# **WENTEX®** Eurotrack | System overview