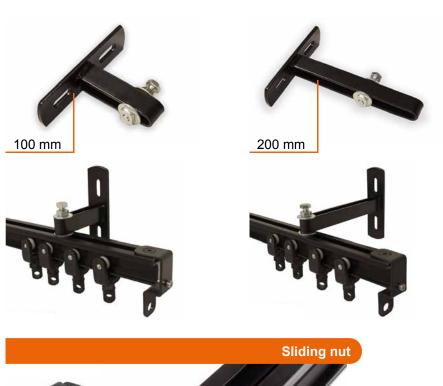

WENTEX® Eurotrack





# **WENTEX®** Eurotrack

WENTEX® Eurotrack is a solid track system that can be easily installed for moving textiles, for both temporary and permanent use. Using the connection strip, it is a fluently running track system and a variety of runners make it suitable for curtains as well as scenery. It can be used manually, but can also be operated using the optional rope system.





# **WENTEX®** Eurotrack | Parts



### Sizes Rail (length)

200 cm

500 cm

### **Connection strip**



### 2-Wheel runner



### Curved rail 90°



### **Curved rail radius**

50 cm

100 cm

# **Heavy Duty runner (HD)**

HD runner for automatic system for moving textile

Can hold a max. of 20 kg





### Wall bracket

Rail to wall attachment for three different distances.









# **WENTEX®** Eurotrack | Accessories

# Overlap arm

Overlap arm takes care of overlapping the curtains, so there will be no space between the curtains.



# End stop





# **WENTEX®** Eurotrack | Accessories

All pullies for rope system for moving textile.

# **Double pulley**

# Single pulley



Floor pulley



Pulley for attachment above the rail





Operating rope



Pulley for attachment weight bag



Weight bag

Provided on a roll of 100 m



1 bag needed per 10 m of rail





# **WENTEX®** Eurotrack | System overview