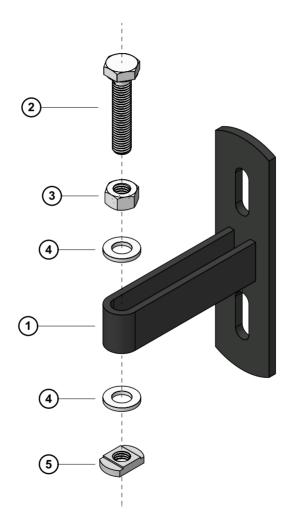

| Item name          | Material info      |
|--------------------|--------------------|
| Mounting bracket   | powdercoated steel |
| 2. Bolt M10        | steel              |
| 3. Nut M10         | steel              |
| 4. Washer M10      | steel              |
| 5. Sliding nut M10 | steel              |