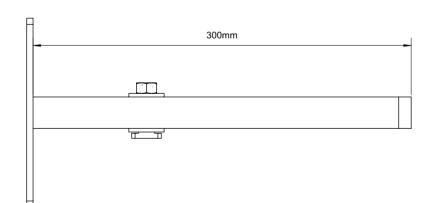

## ITEM NAME

Wall mounting bracket

# ITEM CODE

89532;89537;89538;

# MATERIAL INFO

- -Steel sheet 5mm thick
- Steel flat bar 4x25mm

# SURFACE FINISH

(RAL9005) powder coated

| SCALE    | PAPER      | DIMENSIONS |
|----------|------------|------------|
| 1:1      | A4         | mm         |
| DRAWN BY | PRINT DATE |            |
| А        | 14.04.2020 |            |