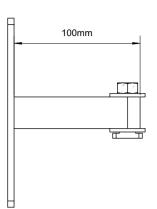

## ITEM NAME

Wall mounting bracket

# ITEM CODE

89532;89537;89538;

# MATERIAL INFO

- -Steel sheet 5mm thick
- Steel flat bar 4x25mm

# SURFACE FINISH

(RAL9005) powder coated

| SCALE    | PAPER      | DIMENSIONS |
|----------|------------|------------|
| 1:1      | A4         | mm         |
| DRAWN BY | PRINT DATE |            |
| А        | 14.04.2020 |            |