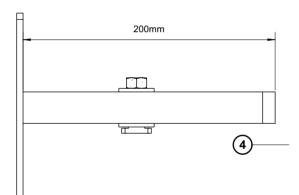

## ITEM NAME

Wall mounting bracket

# ITEM CODE

89532;89537;89538;

# MATERIAL INFO

- -Steel sheet 5mm thick
- Steel flat bar 4x25mm

# SURFACE FINISH

(RAL9005) powder coated

| SCALE    | PAPER      | DIMENSIONS |
|----------|------------|------------|
| 1:1      | A4         | mm         |
| DRAWN BY | PRINT DATE |            |
| А        | 14.04.2020 |            |