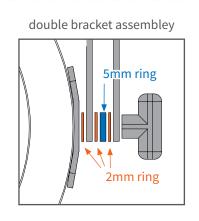

## www.www.bracket assembly www

## bracket use %

for storage

**maintenance** 