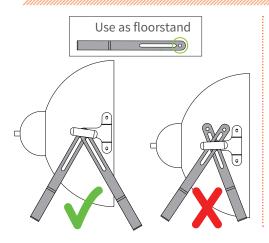

## VINTAGE LUMINAIRE





Designed for indoor use only

☐ Double insulated

**(** € CE

Do not disposed in the normal waste

## www.www.bracket assembly www







## bracket use %







for storage

**maintenance** 

## lamp replacement



step 2 replace lamp

step 3 replace snoot and deflector



Please do not use aggressive cleaning agents such as solvents and/or corrosive substances. Clean the product with a cloth and a soft detergent. After cleaning the product, dry it with a soft cloth. Check the product for worn, tearing and/or lost items. By wear and/or missing of the proper components this product should be immediately taken out of service. Consult your supplier for advise.

Repair / maintenance is only permitted by a qualified person. In case of doubt, consult your supplier.