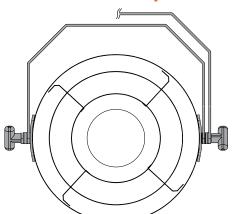

## www.www.bracket assembly www

## bracket use %

for storage

**maintenance** 