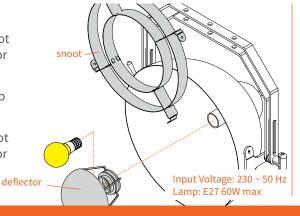

## lamp replacement

step 2 replace lamp

step 3 replace snoot and deflector

Please do not use aggressive cleaning agents such as solvents and/or corrosive substances. Clean the product with a cloth and a soft detergent. After cleaning the product, dry it with a soft cloth. Check the product for worn, tearing and/or lost items. By wear and/or missing of the proper components this product should be immediately taken out of service. Consult your supplier for advise.