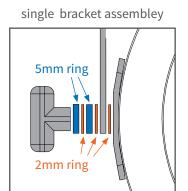

## www.www.bracket assembly www

## bracket use %

for storage

**maintenance** 