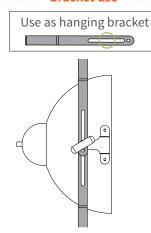

## VINTAGE LUMINAIRE





Designed for indoor use only

☐ Double insulated

**(** € CE

Do not disposed in the normal waste

## www.www.bracket assembly www







## bracket use %







for storage

**maintenance** 

## lamp replacement



step 2 replace lamp

step 3 replace snoot and deflector



Please do not use aggressive cleaning agents such as solvents and/or corrosive substances. Clean the product with a cloth and a soft detergent. After cleaning the product, dry it with a soft cloth. Check the product for worn, tearing and/or lost items. By wear and/or missing of the proper components this product should be immediately taken out of service. Consult your supplier for advise.

Repair / maintenance is only permitted by a qualified person. In case of doubt, consult your supplier.