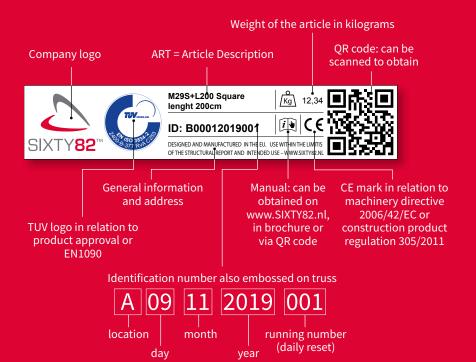

## Product Personality

In this environment, it is vital that you know both the origin and the capabilities of every product that you work with. However, product specifications, traceability and user data have long been a cumbersome for companies and individuals working in this industry. Until now. We believe that simple, accurate information is a cornerstone of safe building. Accordingly we are proud to launch a suite of tools which centralise data and facilitate easy reference, either physically or digitally, at all times. Our Product Personality system, gives a unique identification to every product and links data about its specific manufacturing process, and TUV certifications. This is unified by an online database of component information and user manuals, and tied to each individual SIXTYTag. Meaning you have multiple ways to get all of the up to date information of the product and its use, anywhere and any time.