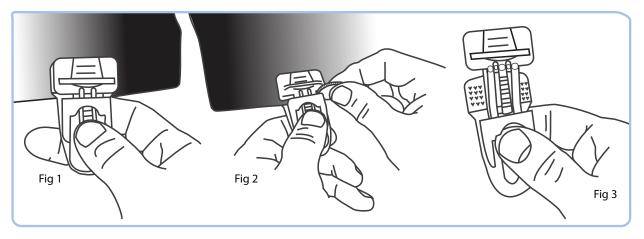

- Fig 1 Press thumb on centre release bar until you feel it flex (as illustrated) this will unlock the wedge to enable it to move forward.
- Fig 2 Whilst still pressing the release bar, insert a coin between the bridge and the shoulder of the wedge as illustrated, and then twist the coin this will lever the wedge forward to release the grip.
- Fig 3 Whilst still pressing the release bar, slide the wedge fully forwards as illustrated and remove from fabric.