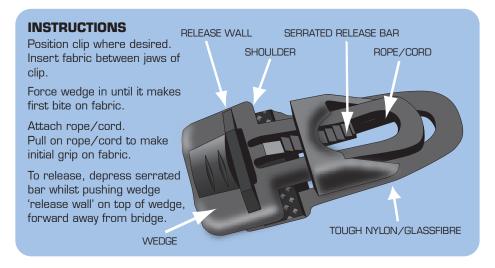

## Clips - Instructions Midi

**IMPORTANT** – In the interest of maximum safety and security, the clip is designed to have exceptional gripping power; clip grip increases as the load applied increases. To ease the dismounting of the clip after heavy loading, please follow the instructions below.